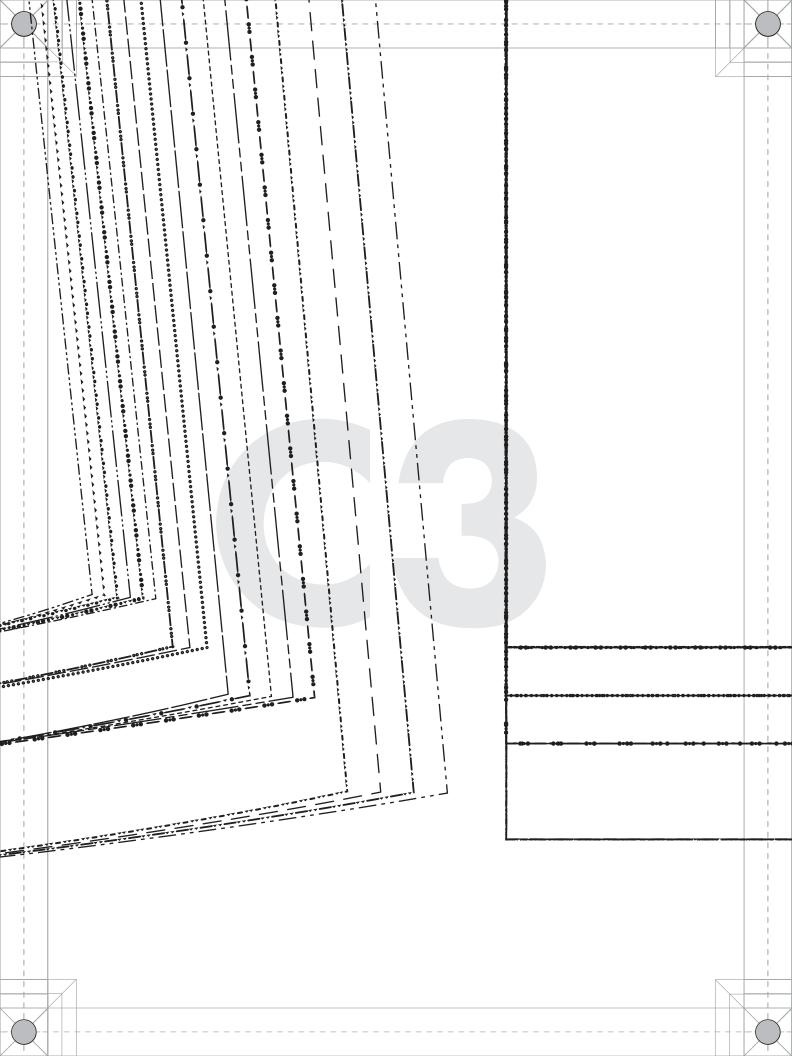

# "The Dion Skirt" MDF384 B - BACK SIDE Cut 2 mirrored

Ladies Sizes 00 to 32 1/2" seam allowances (SA's) included 1" Hem allowance included

GRAINLINE