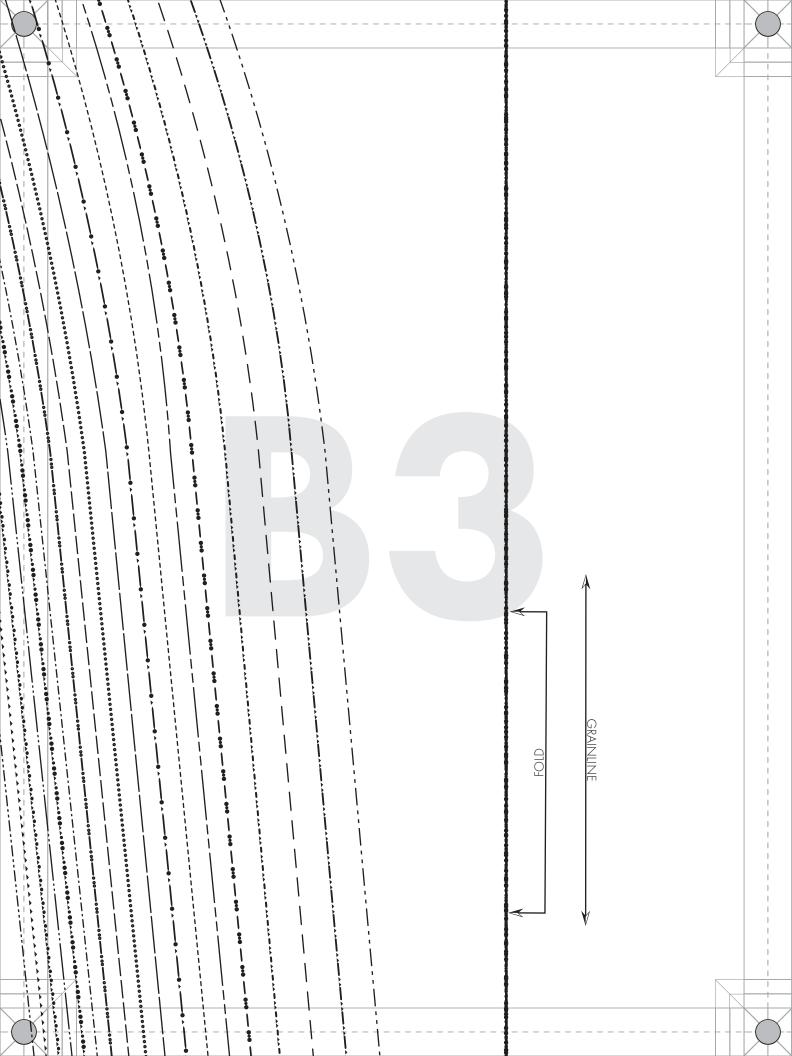

# "The Dion Skirt" MDF384 D - FRONT

# Cut 1 on fold

Ladies Sizes 00 to 32 1/2" seam allowances (SA's) included 1" Hem allowance included