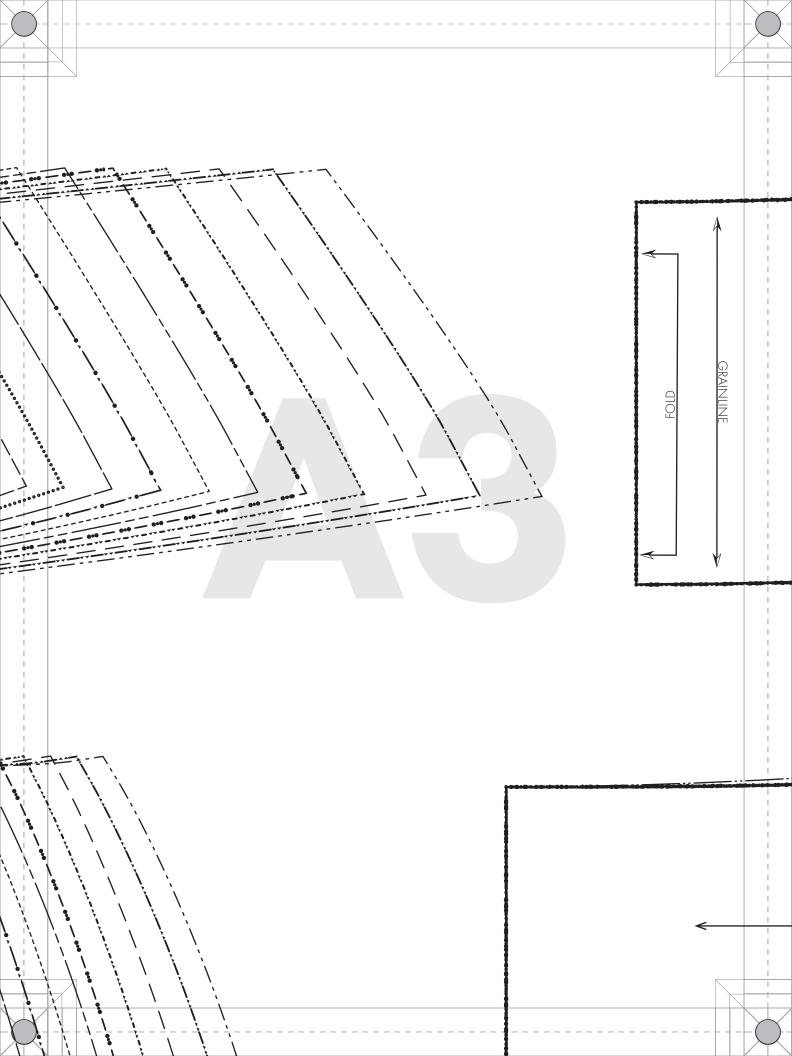

# "The Dion Skirt"

Ladies Sizes 00 to 32

| A | BACK CENTER<br>FABRIC - CUT 2 MIRRORED |
|---|----------------------------------------|
| В | BACK SIDE<br>FABRIC - CUT 2 MIRRORED   |
| С | BACK FACING<br>FABRIC - CUT 2 MIRRORED |
| D | front<br>fabric - cut 1 on fold        |
| Е | front facing<br>fabric - cut 1 on fold |

# "The Dion Skirt" MDF384 A - BACK CENTER

# Cut 2 mirrored

Ladies Sizes 00 to 32 1/2" seam allowances (SA's) included 1" Hem allowance included