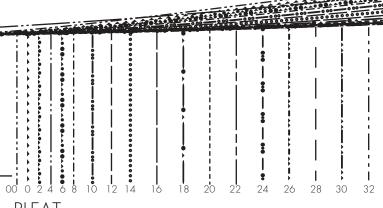

### E-FRONT FACING

#### Cut 1 on fold

Ladies Sizes 00 to 32 1/2" seam allowances (SA's) included

PLEAT Fold 1" towards center