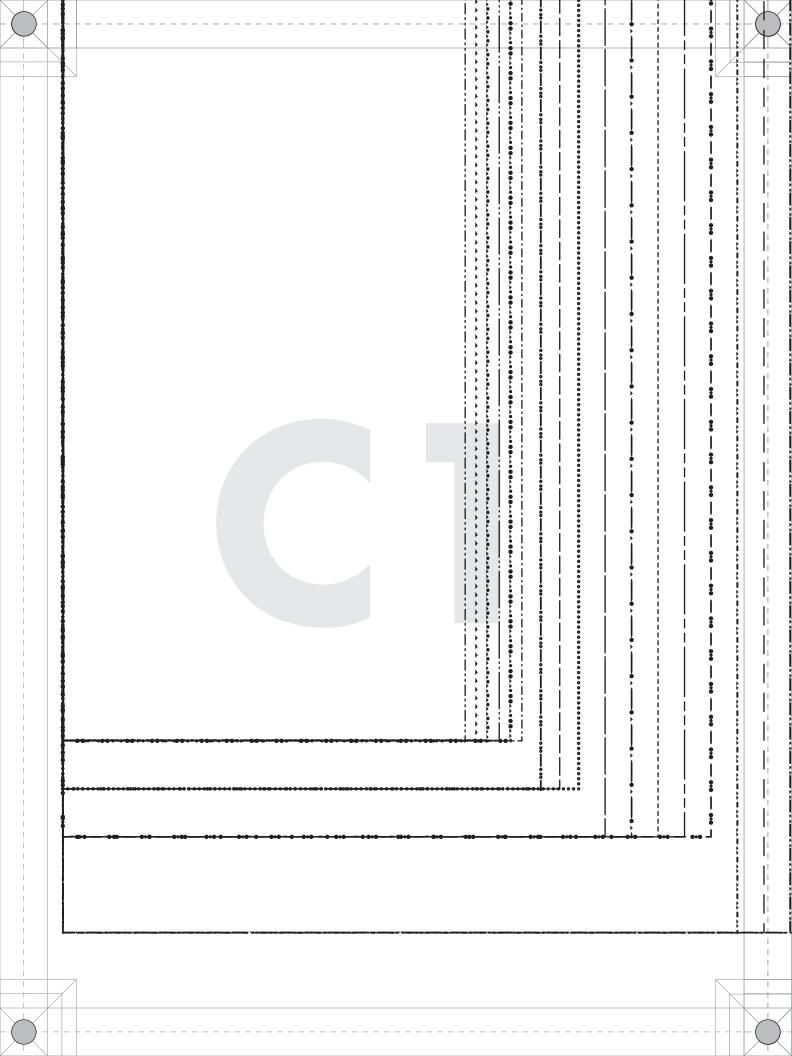

# "The Dion Skirt" MDF384 A - BACK CENTER

# Cut 2 mirrored

Ladies Sizes 00 to 32 1/2" seam allowances (SA's) included 1" Hem allowance included