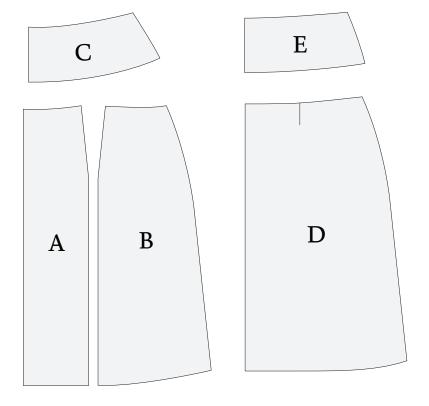

# "The Dion Skirt"

Ladies Sizes 00 to 32

| A | BACK CENTER<br>FABRIC - CUT 2 MIRRORED |
|---|----------------------------------------|
| В | BACK SIDE<br>FABRIC - CUT 2 MIRRORED   |
| С | BACK FACING<br>FABRIC - CUT 2 MIRRORED |
| D | front<br>fabric - cut 1 on fold        |
| Е | front facing<br>fabric - cut 1 on fold |