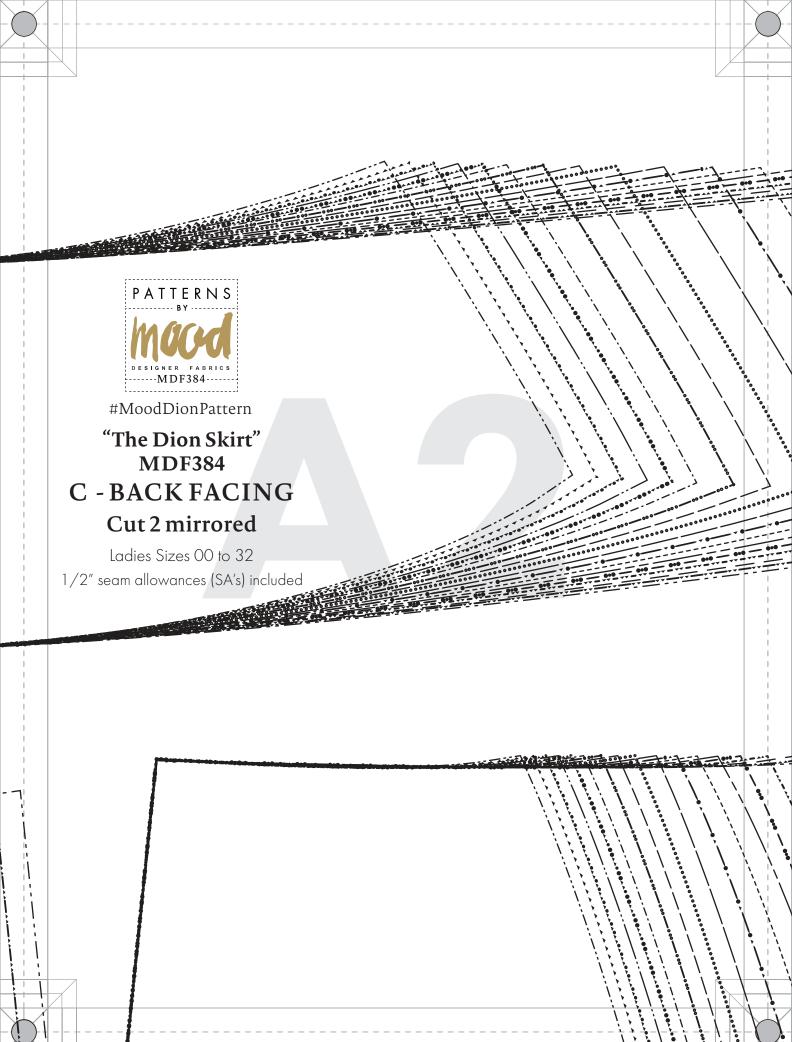

# "The Dion Skirt"

Ladies Sizes 00 to 32

| A | BACK CENTER<br>FABRIC - CUT 2 MIRRORED |
|---|----------------------------------------|
| В | BACK SIDE<br>FABRIC - CUT 2 MIRRORED   |
| С | BACK FACING<br>FABRIC - CUT 2 MIRRORED |
| D | front<br>fabric - cut 1 on fold        |
| Е | front facing<br>fabric - cut 1 on fold |

# "The Dion Skirt" MDF384 A - BACK CENTER

# Cut 2 mirrored

Ladies Sizes 00 to 32 1/2" seam allowances (SA's) included 1" Hem allowance included