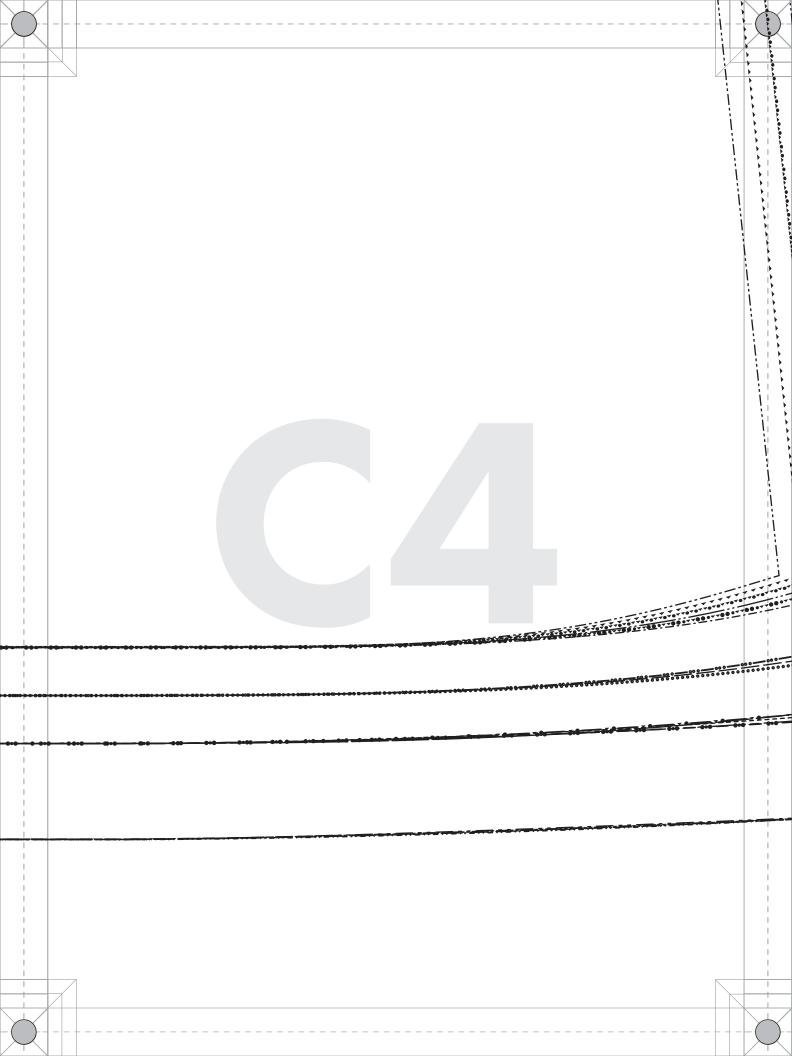

### E-FRONT FACING

#### Cut 1 on fold

Ladies Sizes 00 to 32 1/2" seam allowances (SA's) included

PLEAT Fold 1" towards center