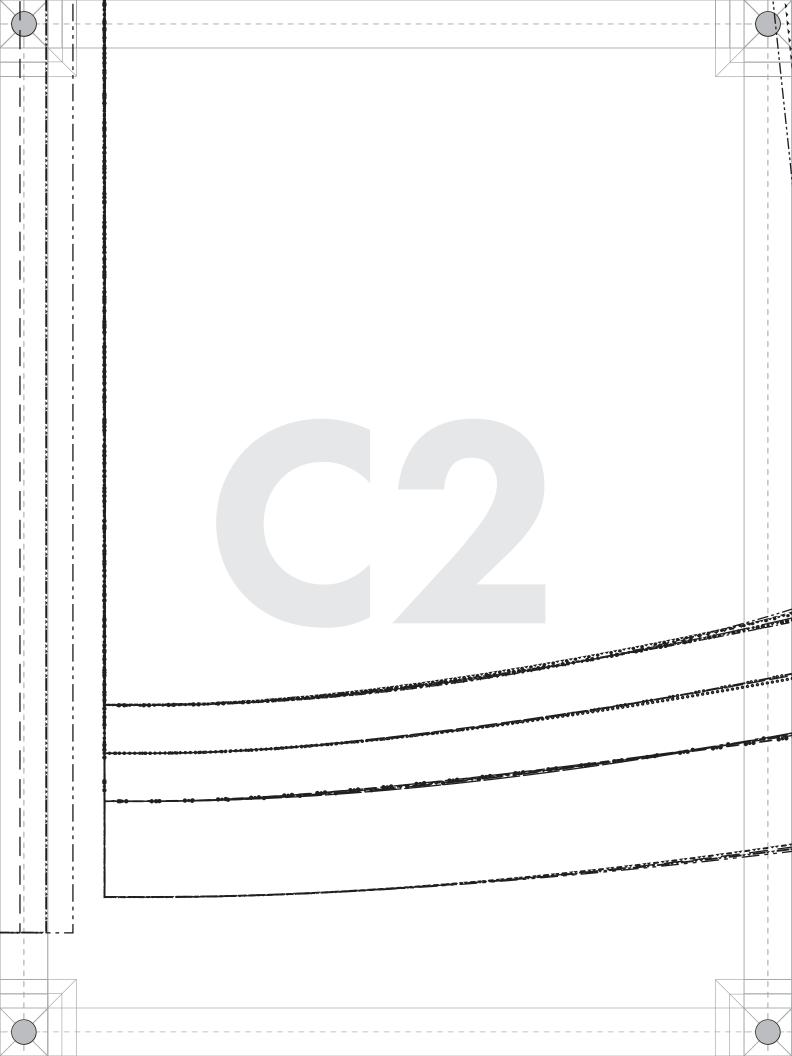

# "The Dion Skirt" MDF384 D - FRONT

# Cut 1 on fold

Ladies Sizes 00 to 32 1/2" seam allowances (SA's) included 1" Hem allowance included