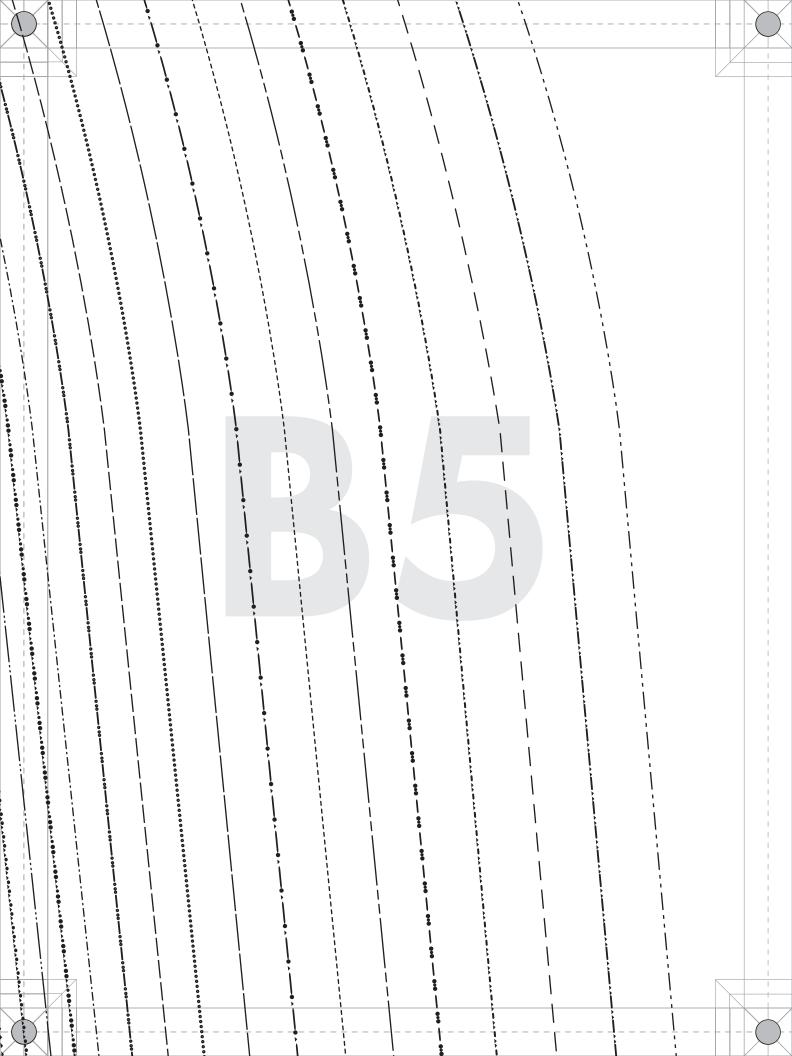

# "The Dion Skirt" MDF384 D - FRONT

# Cut 1 on fold

Ladies Sizes 00 to 32 1/2" seam allowances (SA's) included 1" Hem allowance included