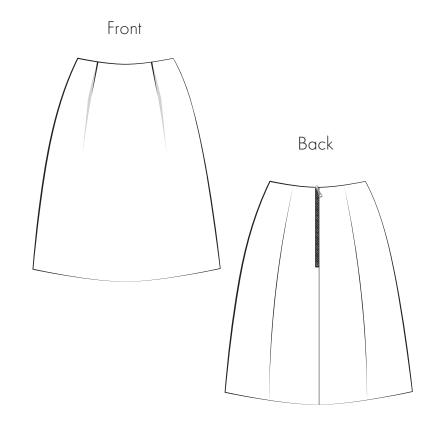

#### "The Dion Skirt"

©2024 MoodFabrics.com / MoodSewciety.com Mass production, resale, or distribution of this pattern in any form is strictly prohibited.

#### "The Dion Skirt"

Ladies Sizes 00 to 32

# "The Dion Skirt"

Ladies Sizes 00 to 32

| A | BACK CENTER<br>FABRIC - CUT 2 MIRRORED |
|---|----------------------------------------|
| В | BACK SIDE<br>FABRIC - CUT 2 MIRRORED   |
| С | BACK FACING<br>FABRIC - CUT 2 MIRRORED |
| D | front<br>fabric - cut 1 on fold        |
| Е | front facing<br>fabric - cut 1 on fold |