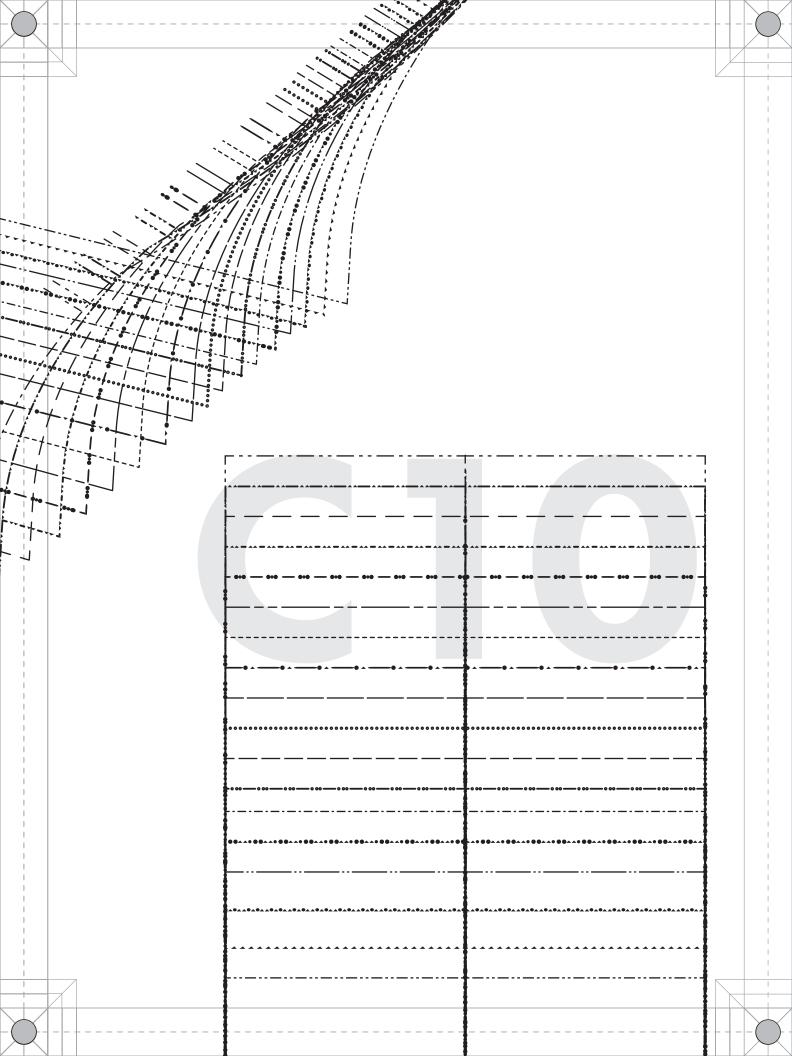

## "The Cher Jacket"

| A1                                      | A 2<br>A section and | <b>A</b> 3 | A A A A A A A A A A A A A A A A A A A | <b>A5</b>   | A6             | A North Annual Control of the Contro    | A8 | A9 | A10        |
|-----------------------------------------|----------------------|------------|---------------------------------------|-------------|----------------|-----------------------------------------------------------------------------------------------------------------------------------------------------------------------------------------------------------------------------------------------------------------------------------------------------------------------------------------------------------------------------------------------------------------------------------------------------------------------------------------------------------------------------------------------------------------------------------------------------------------------------------------------------------------------------------------------------------------------------------------------------------------------------------------------------------------------------------------------------------------------------------------------------------------------------------------------------------------------------------------------------------------------------------------------------------------------------------------------------------------------------------------------------------------------------------------------------------------------------------------------------------------------------------------------------------------------------------------------------------------------------------------------------------------------------------------------------------------------------------------------------------------------------------------------------------------------------------------------------------------------------------------------------------------------------------------------------------------------------------------------------------------------------------------------------------------------------------------------------------------------------------------------------------------------------------------------------------------------------------------------------------------------------------------------------------------------------------------------------------------------------------|----|----|------------|
| Mary Mary Mary Mary Mary Mary Mary Mary | B 2                  | <b>B</b> 3 | <b>B4</b>                             | <b>B</b> 5. | <b>B6</b>      | B7                                                                                                                                                                                                                                                                                                                                                                                                                                                                                                                                                                                                                                                                                                                                                                                                                                                                                                                                                                                                                                                                                                                                                                                                                                                                                                                                                                                                                                                                                                                                                                                                                                                                                                                                                                                                                                                                                                                                                                                                                                                                                                                                | B8 | В9 | <b>B10</b> |
| C1                                      | C2                   | <b>C</b> 3 | C4                                    | <b>C</b> 5  | 1-rest roots 1 | Single<br>Control of the Control of the | C8 | C9 | C10        |
| D)                                      | D2                   | D3         | -D4                                   | D5          | -D6            | D7                                                                                                                                                                                                                                                                                                                                                                                                                                                                                                                                                                                                                                                                                                                                                                                                                                                                                                                                                                                                                                                                                                                                                                                                                                                                                                                                                                                                                                                                                                                                                                                                                                                                                                                                                                                                                                                                                                                                                                                                                                                                                                                                | D8 | D9 | D10        |

### "The Cher Jacket"

Ladies Sizes 00 to 32

A E B  $\mathsf{C}$ G F H M K NL Ι P

| Size Line Key  |                |  |  |  |  |  |
|----------------|----------------|--|--|--|--|--|
| SIZE 00        | SIZE 16        |  |  |  |  |  |
| SIZE 0         | SIZE 18        |  |  |  |  |  |
| SIZE 2         | SIZE 20        |  |  |  |  |  |
| SIZE 4         | SIZE 22        |  |  |  |  |  |
| SIZE 6         | SIZE 24        |  |  |  |  |  |
| SIZE 8         | SIZE 26        |  |  |  |  |  |
| <u>SIZE 10</u> | <u>SIZE 28</u> |  |  |  |  |  |
| SIZE 12        | SIZE 30        |  |  |  |  |  |
| SIZE 14        | <u>SIZE 32</u> |  |  |  |  |  |

# "The Cher Jacket" MDF383

| Size Line Key |                |  |  |  |  |  |
|---------------|----------------|--|--|--|--|--|
| SIZE 00       | SIZE 16        |  |  |  |  |  |
| SIZE 0        | SIZE 18        |  |  |  |  |  |
| SIZE 2        | SIZE 20        |  |  |  |  |  |
| SIZE 4        | SIZE 22        |  |  |  |  |  |
| SIZE 6        | SIZE 24        |  |  |  |  |  |
| SIZE 8        | SIZE 26        |  |  |  |  |  |
| SIZE 10       | <u>SIZE 28</u> |  |  |  |  |  |
| SIZE 12       | SIZE 30        |  |  |  |  |  |
| SIZE 14       | SIZE 32        |  |  |  |  |  |