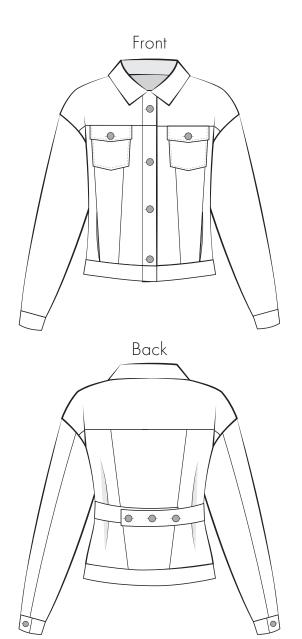

## "The Cher Jacket"

| A1                                      | A 2<br>A section and | <b>A</b> 3 | A A A A A A A A A A A A A A A A A A A | <b>A5</b>   | A6             | A North Annual Control of the Contro    | A8 | A9 | A10        |
|-----------------------------------------|----------------------|------------|---------------------------------------|-------------|----------------|-----------------------------------------------------------------------------------------------------------------------------------------------------------------------------------------------------------------------------------------------------------------------------------------------------------------------------------------------------------------------------------------------------------------------------------------------------------------------------------------------------------------------------------------------------------------------------------------------------------------------------------------------------------------------------------------------------------------------------------------------------------------------------------------------------------------------------------------------------------------------------------------------------------------------------------------------------------------------------------------------------------------------------------------------------------------------------------------------------------------------------------------------------------------------------------------------------------------------------------------------------------------------------------------------------------------------------------------------------------------------------------------------------------------------------------------------------------------------------------------------------------------------------------------------------------------------------------------------------------------------------------------------------------------------------------------------------------------------------------------------------------------------------------------------------------------------------------------------------------------------------------------------------------------------------------------------------------------------------------------------------------------------------------------------------------------------------------------------------------------------------------|----|----|------------|
| Mary Mary Mary Mary Mary Mary Mary Mary | B 2                  | <b>B</b> 3 | <b>B4</b>                             | <b>B</b> 5. | <b>B6</b>      | B7                                                                                                                                                                                                                                                                                                                                                                                                                                                                                                                                                                                                                                                                                                                                                                                                                                                                                                                                                                                                                                                                                                                                                                                                                                                                                                                                                                                                                                                                                                                                                                                                                                                                                                                                                                                                                                                                                                                                                                                                                                                                                                                                | B8 | В9 | <b>B10</b> |
| C1                                      | C2                   | <b>C</b> 3 | C4                                    | <b>C</b> 5  | 1-rest roots 1 | Single<br>Control of the Control of the | C8 | C9 | C10        |
| D)                                      | D2                   | D3         | -D4                                   | D5          | -D6            | D7                                                                                                                                                                                                                                                                                                                                                                                                                                                                                                                                                                                                                                                                                                                                                                                                                                                                                                                                                                                                                                                                                                                                                                                                                                                                                                                                                                                                                                                                                                                                                                                                                                                                                                                                                                                                                                                                                                                                                                                                                                                                                                                                | D8 | D9 | D10        |

### "The Cher Jacket"

Ladies Sizes 00 to 32

# "The Cher Jacket" Ladies Sizes 00 to 32

| A | BACK YOKE<br>FABRIC - CUT 1 ON FOLD         |
|---|---------------------------------------------|
| В | BACK CENTER<br>FABRIC - CUT 1 ON FOLD       |
| С | BACK SIDE<br>FABRIC - CUT 2 MIRRORED        |
| D | BACK BELT<br>FABRIC - CUT 2                 |
| E | FRONT YOKE<br>FABRIC - CUT 2 MIRRORED       |
| F | FRONT SIDE<br>FABRIC - CUT 2 MIRRORED       |
| G | FRONT MIDDLE<br>FABRIC - CUT 2 MIRRORED     |
| Н | FRONT CENTER<br>FABRIC - CUT 2 MIRRORED     |
| I | COLLAR<br>FABRIC - CUT 2 ON FOLD            |
| J | PATCH POCKETS<br>FABRIC - CUT 2             |
| K | PATCH POCKETS FLAP<br>FABRIC - CUT 2        |
| L | INSEAM POCKETS FABRIC - CUT 2 MIRRORED SETS |
| M | WAISTBAND<br>FABRIC - CUT 1                 |
| N | SLEEVE BACK<br>FABRIC - CUT 2 MIRRORED      |
| O | SLEEVE FRONT<br>FABRIC - CUT 2 MIRRORED     |
| P | CUFFS<br>FABRIC - CUT 2                     |