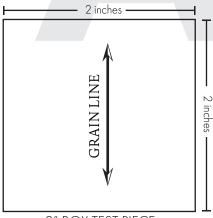

#### STOP!

Print only this page first to check accuracy. The Mood square above should measures 2 inches. Print "actual size" in "portrait" mode (not auto center). Formatted for both US Letter & A4 paper sizes.

2" BOX TEST PIECE

#MoodCherPattern

"The Cher Jacket" MDF383