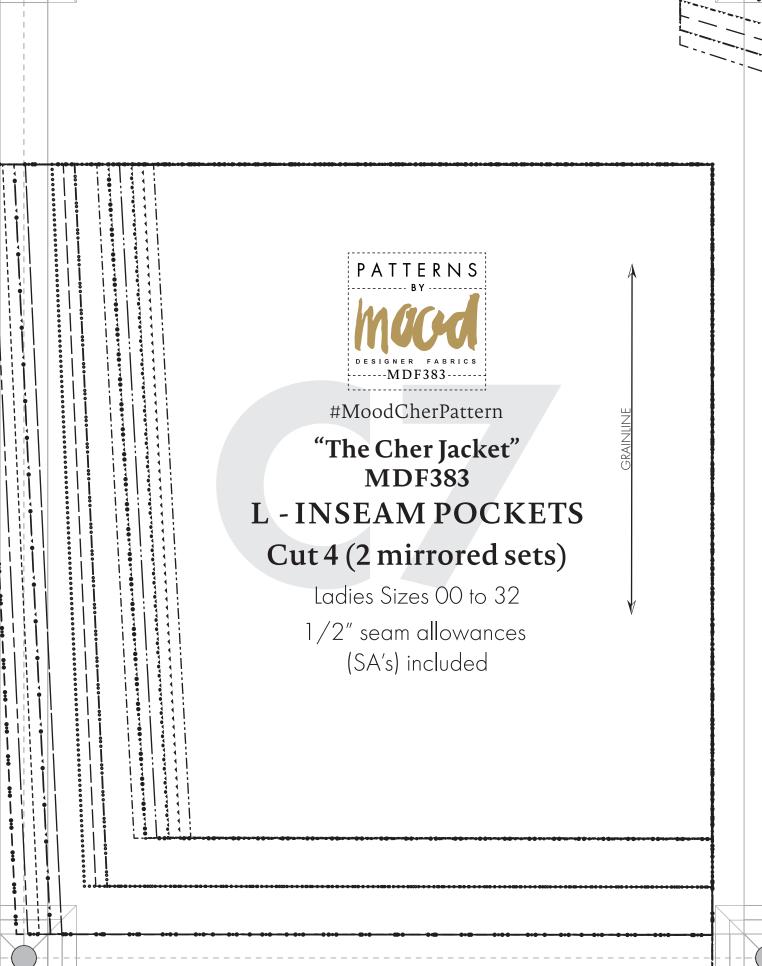

# "The Cher Jacket" Ladies Sizes 00 to 32

| A | BACK YOKE<br>FABRIC - CUT 1 ON FOLD         |
|---|---------------------------------------------|
| В | BACK CENTER<br>FABRIC - CUT 1 ON FOLD       |
| С | BACK SIDE<br>FABRIC - CUT 2 MIRRORED        |
| D | BACK BELT<br>FABRIC - CUT 2                 |
| E | FRONT YOKE<br>FABRIC - CUT 2 MIRRORED       |
| F | FRONT SIDE<br>FABRIC - CUT 2 MIRRORED       |
| G | FRONT MIDDLE<br>FABRIC - CUT 2 MIRRORED     |
| Н | FRONT CENTER<br>FABRIC - CUT 2 MIRRORED     |
| I | COLLAR<br>FABRIC - CUT 2 ON FOLD            |
| J | PATCH POCKETS<br>FABRIC - CUT 2             |
| K | PATCH POCKETS FLAP<br>FABRIC - CUT 2        |
| L | INSEAM POCKETS FABRIC - CUT 2 MIRRORED SETS |
| M | WAISTBAND<br>FABRIC - CUT 1                 |
| N | SLEEVE BACK<br>FABRIC - CUT 2 MIRRORED      |
| O | SLEEVE FRONT<br>FABRIC - CUT 2 MIRRORED     |
| P | CUFFS<br>FABRIC - CUT 2                     |