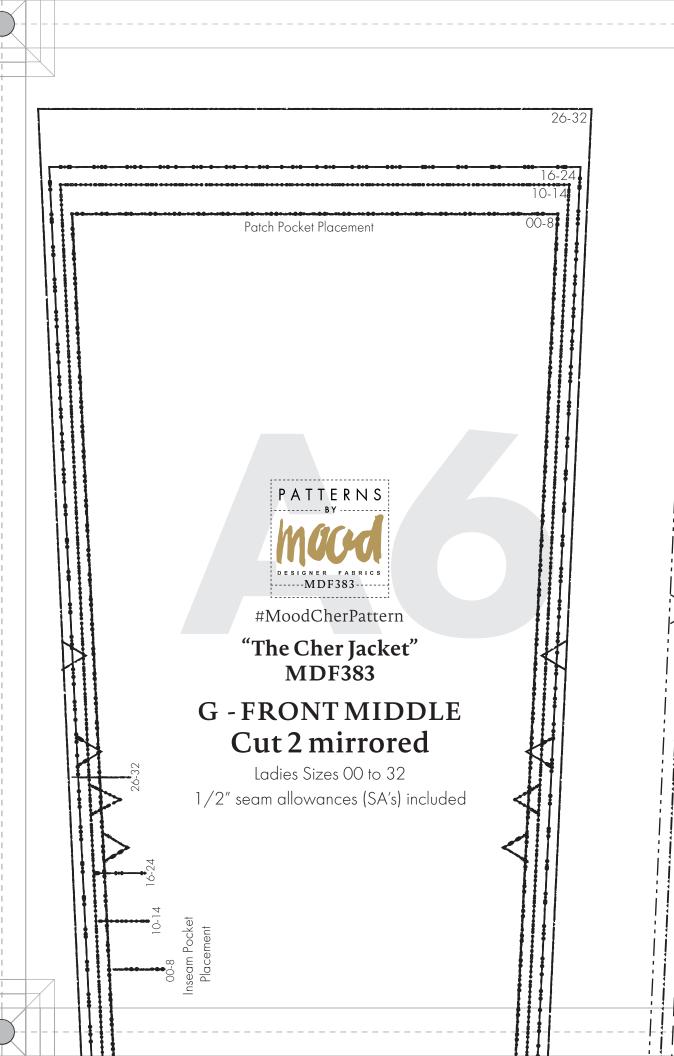

## "The Cher Jacket"

| A1                                      | A 2<br>A section and | <b>A</b> 3 | A A A A A A A A A A A A A A A A A A A | <b>A5</b>   | A6             | A North Annual Control of the Contro    | A8 | A9 | A10        |
|-----------------------------------------|----------------------|------------|---------------------------------------|-------------|----------------|-----------------------------------------------------------------------------------------------------------------------------------------------------------------------------------------------------------------------------------------------------------------------------------------------------------------------------------------------------------------------------------------------------------------------------------------------------------------------------------------------------------------------------------------------------------------------------------------------------------------------------------------------------------------------------------------------------------------------------------------------------------------------------------------------------------------------------------------------------------------------------------------------------------------------------------------------------------------------------------------------------------------------------------------------------------------------------------------------------------------------------------------------------------------------------------------------------------------------------------------------------------------------------------------------------------------------------------------------------------------------------------------------------------------------------------------------------------------------------------------------------------------------------------------------------------------------------------------------------------------------------------------------------------------------------------------------------------------------------------------------------------------------------------------------------------------------------------------------------------------------------------------------------------------------------------------------------------------------------------------------------------------------------------------------------------------------------------------------------------------------------------|----|----|------------|
| Mary Mary Mary Mary Mary Mary Mary Mary | B 2                  | <b>B</b> 3 | <b>B4</b>                             | <b>B</b> 5. | <b>B6</b>      | B7                                                                                                                                                                                                                                                                                                                                                                                                                                                                                                                                                                                                                                                                                                                                                                                                                                                                                                                                                                                                                                                                                                                                                                                                                                                                                                                                                                                                                                                                                                                                                                                                                                                                                                                                                                                                                                                                                                                                                                                                                                                                                                                                | B8 | В9 | <b>B10</b> |
| C1                                      | C2                   | <b>C</b> 3 | C4                                    | <b>C</b> 5  | 1-rest roots 1 | Single<br>Control of the Control of the | C8 | C9 | C10        |
| D)                                      | D2                   | D3         | -D4                                   | D5          | -D6            | D7                                                                                                                                                                                                                                                                                                                                                                                                                                                                                                                                                                                                                                                                                                                                                                                                                                                                                                                                                                                                                                                                                                                                                                                                                                                                                                                                                                                                                                                                                                                                                                                                                                                                                                                                                                                                                                                                                                                                                                                                                                                                                                                                | D8 | D9 | D10        |

# "The Cher Jacket" Ladies Sizes 00 to 32

| A | BACK YOKE<br>FABRIC - CUT 1 ON FOLD         |
|---|---------------------------------------------|
| В | BACK CENTER<br>FABRIC - CUT 1 ON FOLD       |
| С | BACK SIDE<br>FABRIC - CUT 2 MIRRORED        |
| D | BACK BELT<br>FABRIC - CUT 2                 |
| E | FRONT YOKE<br>FABRIC - CUT 2 MIRRORED       |
| F | FRONT SIDE<br>FABRIC - CUT 2 MIRRORED       |
| G | FRONT MIDDLE<br>FABRIC - CUT 2 MIRRORED     |
| Н | FRONT CENTER<br>FABRIC - CUT 2 MIRRORED     |
| I | COLLAR<br>FABRIC - CUT 2 ON FOLD            |
| J | PATCH POCKETS<br>FABRIC - CUT 2             |
| K | PATCH POCKETS FLAP<br>FABRIC - CUT 2        |
| L | INSEAM POCKETS FABRIC - CUT 2 MIRRORED SETS |
| M | WAISTBAND<br>FABRIC - CUT 1                 |
| N | SLEEVE BACK<br>FABRIC - CUT 2 MIRRORED      |
| O | SLEEVE FRONT<br>FABRIC - CUT 2 MIRRORED     |
| P | CUFFS<br>FABRIC - CUT 2                     |