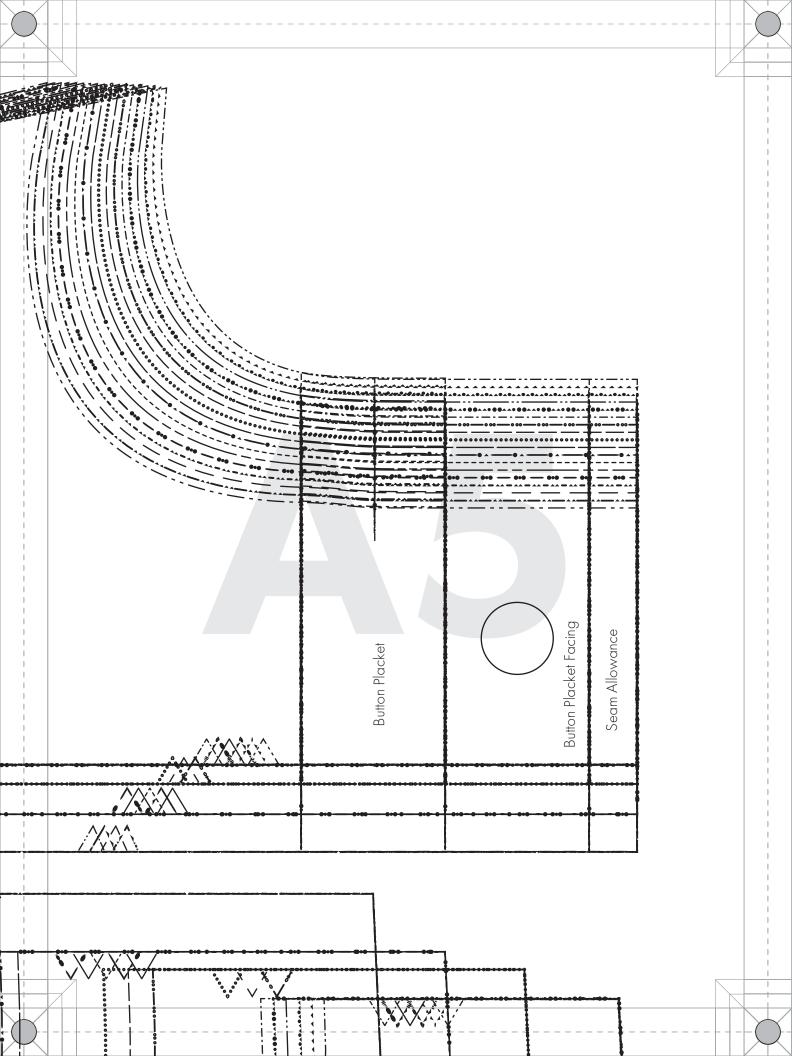

## "The Cher Jacket"

| A1                                      | A 2<br>A section and | <b>A</b> 3 | A A A A A A A A A A A A A A A A A A A | <b>A5</b>   | A6             | A North Annual Control of the Contro    | A8 | A9 | A10        |
|-----------------------------------------|----------------------|------------|---------------------------------------|-------------|----------------|-----------------------------------------------------------------------------------------------------------------------------------------------------------------------------------------------------------------------------------------------------------------------------------------------------------------------------------------------------------------------------------------------------------------------------------------------------------------------------------------------------------------------------------------------------------------------------------------------------------------------------------------------------------------------------------------------------------------------------------------------------------------------------------------------------------------------------------------------------------------------------------------------------------------------------------------------------------------------------------------------------------------------------------------------------------------------------------------------------------------------------------------------------------------------------------------------------------------------------------------------------------------------------------------------------------------------------------------------------------------------------------------------------------------------------------------------------------------------------------------------------------------------------------------------------------------------------------------------------------------------------------------------------------------------------------------------------------------------------------------------------------------------------------------------------------------------------------------------------------------------------------------------------------------------------------------------------------------------------------------------------------------------------------------------------------------------------------------------------------------------------------|----|----|------------|
| Mary Mary Mary Mary Mary Mary Mary Mary | B 2                  | <b>B</b> 3 | <b>B4</b>                             | <b>B</b> 5. | <b>B6</b>      | B7                                                                                                                                                                                                                                                                                                                                                                                                                                                                                                                                                                                                                                                                                                                                                                                                                                                                                                                                                                                                                                                                                                                                                                                                                                                                                                                                                                                                                                                                                                                                                                                                                                                                                                                                                                                                                                                                                                                                                                                                                                                                                                                                | B8 | В9 | <b>B10</b> |
| C1                                      | C2                   | <b>C</b> 3 | C4                                    | <b>C</b> 5  | 1-rest roots 1 | Single<br>Control of the Control of the | C8 | C9 | C10        |
| D)                                      | D2                   | D3         | -D4                                   | D5          | -D6            | D7                                                                                                                                                                                                                                                                                                                                                                                                                                                                                                                                                                                                                                                                                                                                                                                                                                                                                                                                                                                                                                                                                                                                                                                                                                                                                                                                                                                                                                                                                                                                                                                                                                                                                                                                                                                                                                                                                                                                                                                                                                                                                                                                | D8 | D9 | D10        |