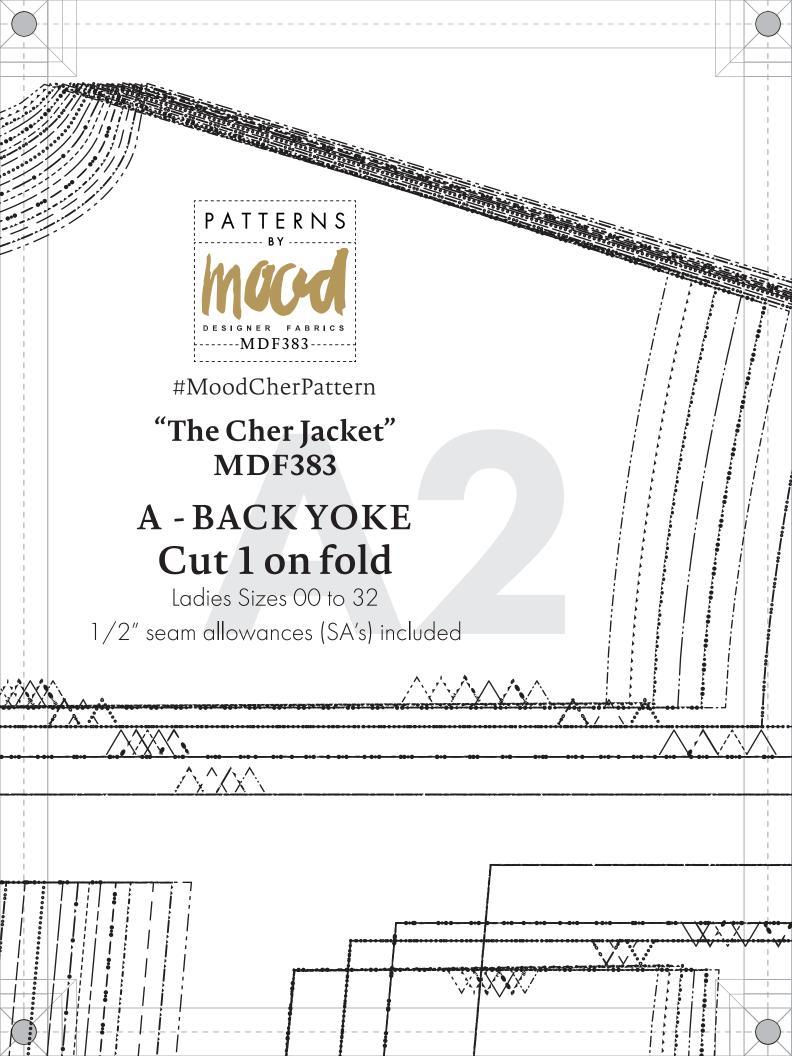

## "The Cher Jacket"

| A1                                      | A 2<br>A section and | <b>A</b> 3 | A A A A A A A A A A A A A A A A A A A | <b>A5</b>   | A6             | A North Annual Control of the Contro    | A8 | A9 | A10        |
|-----------------------------------------|----------------------|------------|---------------------------------------|-------------|----------------|-----------------------------------------------------------------------------------------------------------------------------------------------------------------------------------------------------------------------------------------------------------------------------------------------------------------------------------------------------------------------------------------------------------------------------------------------------------------------------------------------------------------------------------------------------------------------------------------------------------------------------------------------------------------------------------------------------------------------------------------------------------------------------------------------------------------------------------------------------------------------------------------------------------------------------------------------------------------------------------------------------------------------------------------------------------------------------------------------------------------------------------------------------------------------------------------------------------------------------------------------------------------------------------------------------------------------------------------------------------------------------------------------------------------------------------------------------------------------------------------------------------------------------------------------------------------------------------------------------------------------------------------------------------------------------------------------------------------------------------------------------------------------------------------------------------------------------------------------------------------------------------------------------------------------------------------------------------------------------------------------------------------------------------------------------------------------------------------------------------------------------------|----|----|------------|
| Mary Mary Mary Mary Mary Mary Mary Mary | B 2                  | <b>B</b> 3 | <b>B4</b>                             | <b>B</b> 5. | <b>B6</b>      | B7                                                                                                                                                                                                                                                                                                                                                                                                                                                                                                                                                                                                                                                                                                                                                                                                                                                                                                                                                                                                                                                                                                                                                                                                                                                                                                                                                                                                                                                                                                                                                                                                                                                                                                                                                                                                                                                                                                                                                                                                                                                                                                                                | B8 | В9 | <b>B10</b> |
| C1                                      | C2                   | <b>C</b> 3 | C4                                    | <b>C</b> 5  | 1-rest roots 1 | Single<br>Control of the Control of the | C8 | C9 | C10        |
| D)                                      | D2                   | D3         | -D4                                   | D5          | -D6            | D7                                                                                                                                                                                                                                                                                                                                                                                                                                                                                                                                                                                                                                                                                                                                                                                                                                                                                                                                                                                                                                                                                                                                                                                                                                                                                                                                                                                                                                                                                                                                                                                                                                                                                                                                                                                                                                                                                                                                                                                                                                                                                                                                | D8 | D9 | D10        |

# B - BACK CENTER Cut 1 on fold

Ladies Sizes 00 to 32 1/2" seam allowances (SA's) included

"The Cher Jacket" MDF383