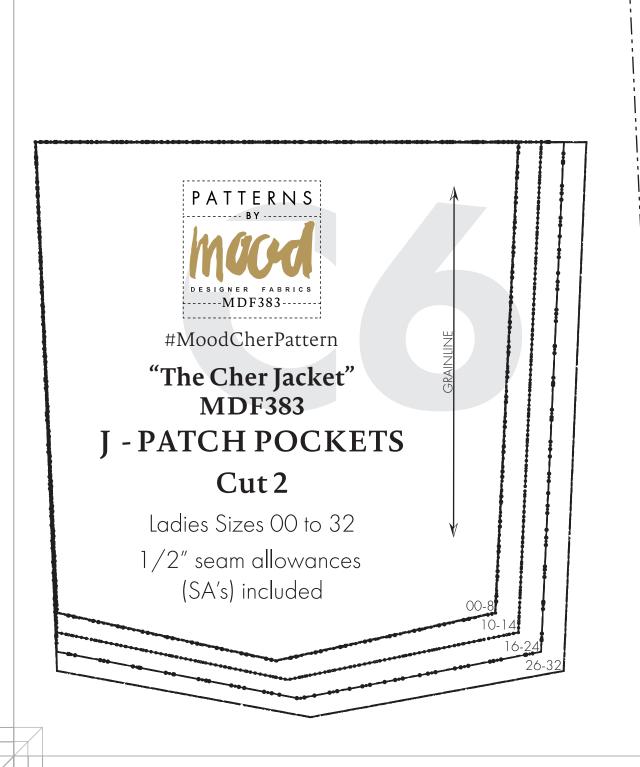

# "The Cher Jacket" Ladies Sizes 00 to 32

| A | BACK YOKE<br>FABRIC - CUT 1 ON FOLD         |
|---|---------------------------------------------|
| В | BACK CENTER<br>FABRIC - CUT 1 ON FOLD       |
| С | BACK SIDE<br>FABRIC - CUT 2 MIRRORED        |
| D | BACK BELT<br>FABRIC - CUT 2                 |
| E | FRONT YOKE<br>FABRIC - CUT 2 MIRRORED       |
| F | FRONT SIDE<br>FABRIC - CUT 2 MIRRORED       |
| G | FRONT MIDDLE<br>FABRIC - CUT 2 MIRRORED     |
| Н | FRONT CENTER<br>FABRIC - CUT 2 MIRRORED     |
| I | COLLAR<br>FABRIC - CUT 2 ON FOLD            |
| J | PATCH POCKETS<br>FABRIC - CUT 2             |
| K | PATCH POCKETS FLAP<br>FABRIC - CUT 2        |
| L | INSEAM POCKETS FABRIC - CUT 2 MIRRORED SETS |
| M | WAISTBAND<br>FABRIC - CUT 1                 |
| N | SLEEVE BACK<br>FABRIC - CUT 2 MIRRORED      |
| O | SLEEVE FRONT<br>FABRIC - CUT 2 MIRRORED     |
| P | CUFFS<br>FABRIC - CUT 2                     |