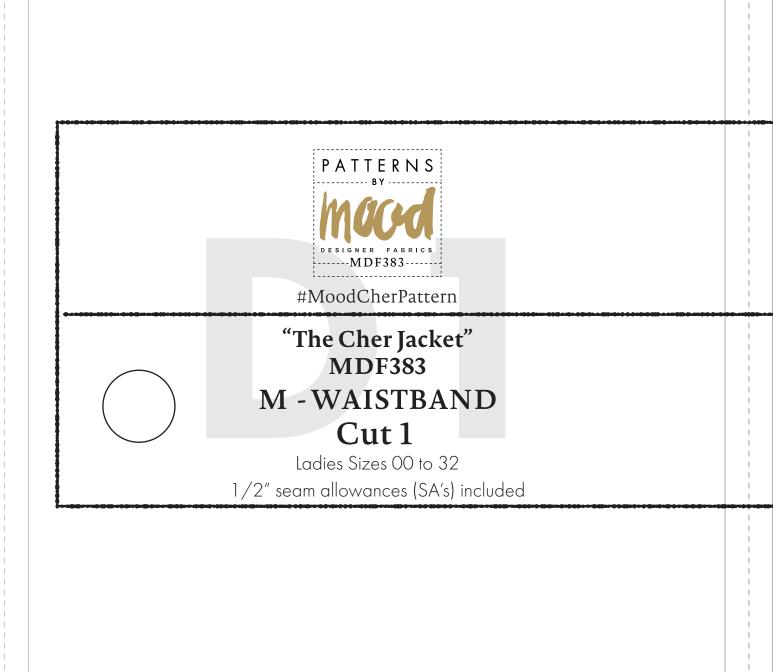

# "The Cher Jacket" Ladies Sizes 00 to 32

| A | BACK YOKE<br>FABRIC - CUT 1 ON FOLD         |
|---|---------------------------------------------|
| В | BACK CENTER<br>FABRIC - CUT 1 ON FOLD       |
| С | BACK SIDE<br>FABRIC - CUT 2 MIRRORED        |
| D | BACK BELT<br>FABRIC - CUT 2                 |
| E | FRONT YOKE<br>FABRIC - CUT 2 MIRRORED       |
| F | FRONT SIDE<br>FABRIC - CUT 2 MIRRORED       |
| G | FRONT MIDDLE<br>FABRIC - CUT 2 MIRRORED     |
| Н | FRONT CENTER<br>FABRIC - CUT 2 MIRRORED     |
| I | COLLAR<br>FABRIC - CUT 2 ON FOLD            |
| J | PATCH POCKETS<br>FABRIC - CUT 2             |
| K | PATCH POCKETS FLAP<br>FABRIC - CUT 2        |
| L | INSEAM POCKETS FABRIC - CUT 2 MIRRORED SETS |
| M | WAISTBAND<br>FABRIC - CUT 1                 |
| N | SLEEVE BACK<br>FABRIC - CUT 2 MIRRORED      |
| O | SLEEVE FRONT<br>FABRIC - CUT 2 MIRRORED     |
| P | CUFFS<br>FABRIC - CUT 2                     |

A E B  $\mathsf{C}$ G F H M K NL Ι P

| Size Line Key  |                |  |  |  |  |  |
|----------------|----------------|--|--|--|--|--|
| SIZE 00        | SIZE 16        |  |  |  |  |  |
| SIZE 0         | SIZE 18        |  |  |  |  |  |
| SIZE 2         | SIZE 20        |  |  |  |  |  |
| SIZE 4         | SIZE 22        |  |  |  |  |  |
| SIZE 6         | SIZE 24        |  |  |  |  |  |
| SIZE 8         | SIZE 26        |  |  |  |  |  |
| <u>SIZE 10</u> | <u>SIZE 28</u> |  |  |  |  |  |
| SIZE 12        | SIZE 30        |  |  |  |  |  |
| SIZE 14        | <u>SIZE 32</u> |  |  |  |  |  |

# "The Cher Jacket" MDF383

| Size Line Key |                |  |  |  |  |  |
|---------------|----------------|--|--|--|--|--|
| SIZE 00       | SIZE 16        |  |  |  |  |  |
| SIZE 0        | SIZE 18        |  |  |  |  |  |
| SIZE 2        | SIZE 20        |  |  |  |  |  |
| SIZE 4        | SIZE 22        |  |  |  |  |  |
| SIZE 6        | SIZE 24        |  |  |  |  |  |
| SIZE 8        | SIZE 26        |  |  |  |  |  |
| SIZE 10       | <u>SIZE 28</u> |  |  |  |  |  |
| SIZE 12       | SIZE 30        |  |  |  |  |  |
| SIZE 14       | SIZE 32        |  |  |  |  |  |