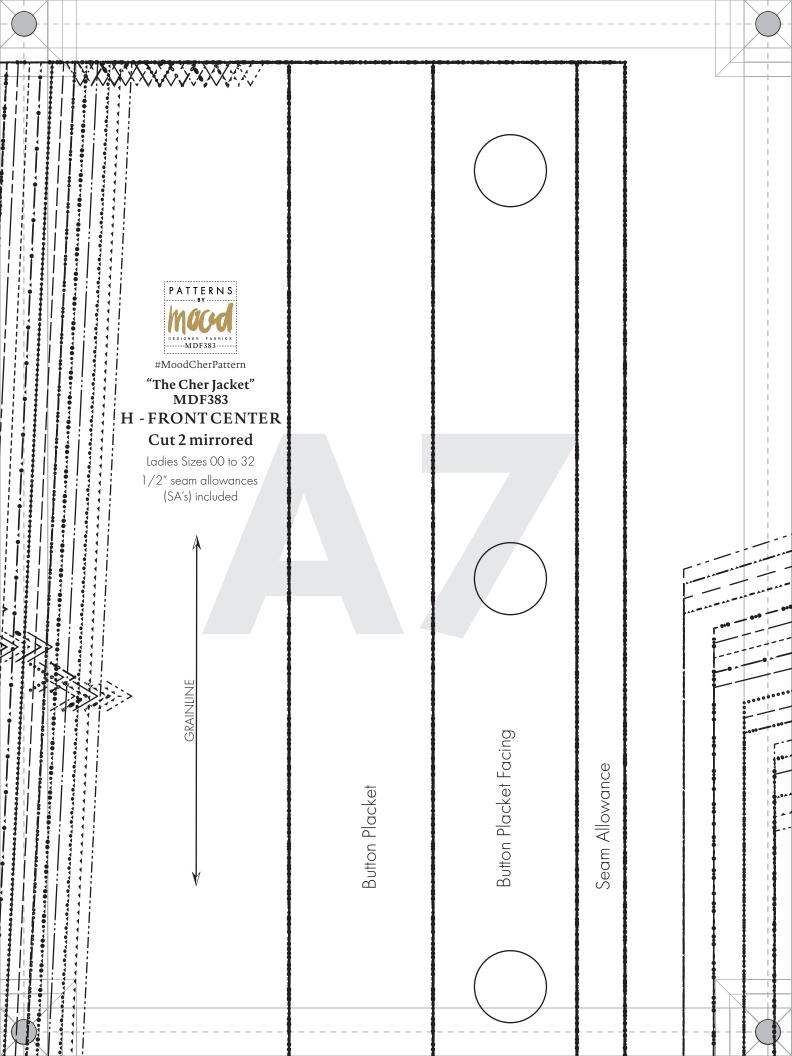

## "The Cher Jacket"

| A1                                      | A 2<br>A section and | <b>A</b> 3 | A A A A A A A A A A A A A A A A A A A | <b>A5</b>   | A6             | A North Annual Control of the Contro    | A8 | A9 | A10        |
|-----------------------------------------|----------------------|------------|---------------------------------------|-------------|----------------|-----------------------------------------------------------------------------------------------------------------------------------------------------------------------------------------------------------------------------------------------------------------------------------------------------------------------------------------------------------------------------------------------------------------------------------------------------------------------------------------------------------------------------------------------------------------------------------------------------------------------------------------------------------------------------------------------------------------------------------------------------------------------------------------------------------------------------------------------------------------------------------------------------------------------------------------------------------------------------------------------------------------------------------------------------------------------------------------------------------------------------------------------------------------------------------------------------------------------------------------------------------------------------------------------------------------------------------------------------------------------------------------------------------------------------------------------------------------------------------------------------------------------------------------------------------------------------------------------------------------------------------------------------------------------------------------------------------------------------------------------------------------------------------------------------------------------------------------------------------------------------------------------------------------------------------------------------------------------------------------------------------------------------------------------------------------------------------------------------------------------------------|----|----|------------|
| Mary Mary Mary Mary Mary Mary Mary Mary | B 2                  | <b>B</b> 3 | <b>B4</b>                             | <b>B</b> 5. | <b>B6</b>      | B7                                                                                                                                                                                                                                                                                                                                                                                                                                                                                                                                                                                                                                                                                                                                                                                                                                                                                                                                                                                                                                                                                                                                                                                                                                                                                                                                                                                                                                                                                                                                                                                                                                                                                                                                                                                                                                                                                                                                                                                                                                                                                                                                | B8 | В9 | <b>B10</b> |
| C1                                      | C2                   | <b>C</b> 3 | C4                                    | <b>C</b> 5  | 1-rest roots 1 | Single<br>Control of the Control of the | C8 | C9 | C10        |
| D)                                      | D2                   | D3         | -D4                                   | D5          | -D6            | D7                                                                                                                                                                                                                                                                                                                                                                                                                                                                                                                                                                                                                                                                                                                                                                                                                                                                                                                                                                                                                                                                                                                                                                                                                                                                                                                                                                                                                                                                                                                                                                                                                                                                                                                                                                                                                                                                                                                                                                                                                                                                                                                                | D8 | D9 | D10        |

# "The Cher Jacket" Ladies Sizes 00 to 32

| A | BACK YOKE<br>FABRIC - CUT 1 ON FOLD         |
|---|---------------------------------------------|
| В | BACK CENTER<br>FABRIC - CUT 1 ON FOLD       |
| С | BACK SIDE<br>FABRIC - CUT 2 MIRRORED        |
| D | BACK BELT<br>FABRIC - CUT 2                 |
| E | FRONT YOKE<br>FABRIC - CUT 2 MIRRORED       |
| F | FRONT SIDE<br>FABRIC - CUT 2 MIRRORED       |
| G | FRONT MIDDLE<br>FABRIC - CUT 2 MIRRORED     |
| Н | FRONT CENTER<br>FABRIC - CUT 2 MIRRORED     |
| I | COLLAR<br>FABRIC - CUT 2 ON FOLD            |
| J | PATCH POCKETS<br>FABRIC - CUT 2             |
| K | PATCH POCKETS FLAP<br>FABRIC - CUT 2        |
| L | INSEAM POCKETS FABRIC - CUT 2 MIRRORED SETS |
| M | WAISTBAND<br>FABRIC - CUT 1                 |
| N | SLEEVE BACK<br>FABRIC - CUT 2 MIRRORED      |
| O | SLEEVE FRONT<br>FABRIC - CUT 2 MIRRORED     |
| P | CUFFS<br>FABRIC - CUT 2                     |