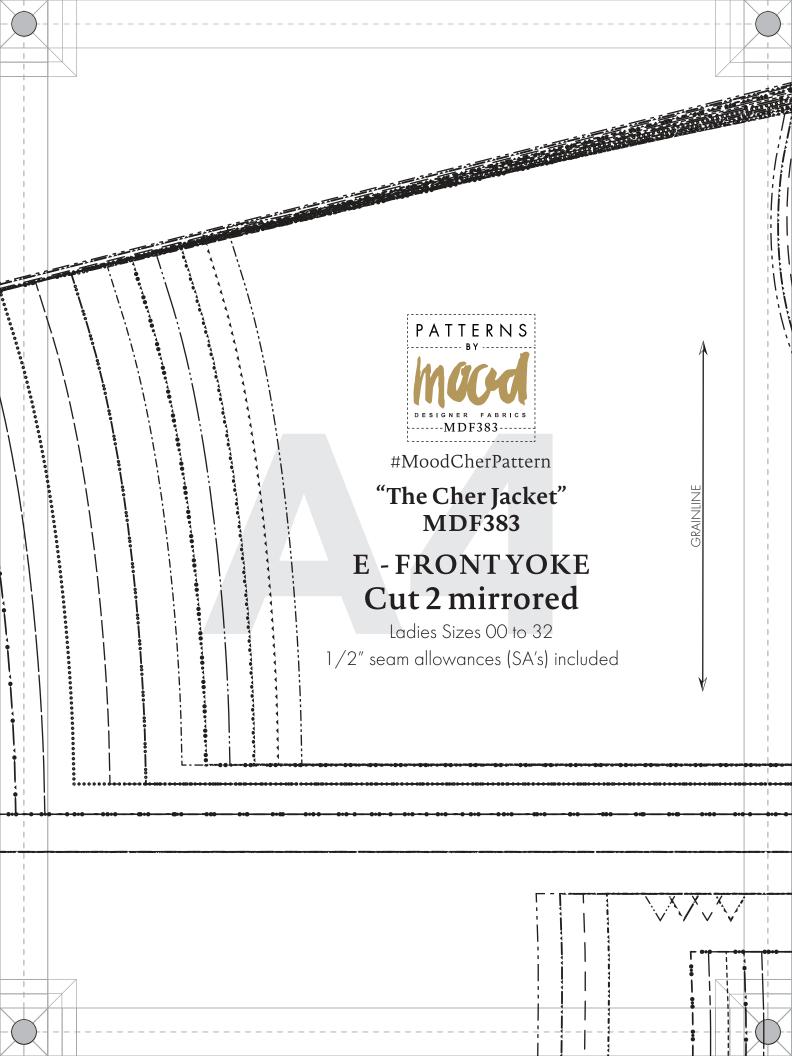

## "The Cher Jacket"

| A1                                      | A 2<br>A section and | <b>A</b> 3 | A A A A A A A A A A A A A A A A A A A | <b>A5</b>   | A6             | A North Annual Control of the Contro    | A8 | A9 | A10        |
|-----------------------------------------|----------------------|------------|---------------------------------------|-------------|----------------|-----------------------------------------------------------------------------------------------------------------------------------------------------------------------------------------------------------------------------------------------------------------------------------------------------------------------------------------------------------------------------------------------------------------------------------------------------------------------------------------------------------------------------------------------------------------------------------------------------------------------------------------------------------------------------------------------------------------------------------------------------------------------------------------------------------------------------------------------------------------------------------------------------------------------------------------------------------------------------------------------------------------------------------------------------------------------------------------------------------------------------------------------------------------------------------------------------------------------------------------------------------------------------------------------------------------------------------------------------------------------------------------------------------------------------------------------------------------------------------------------------------------------------------------------------------------------------------------------------------------------------------------------------------------------------------------------------------------------------------------------------------------------------------------------------------------------------------------------------------------------------------------------------------------------------------------------------------------------------------------------------------------------------------------------------------------------------------------------------------------------------------|----|----|------------|
| Mary Mary Mary Mary Mary Mary Mary Mary | B 2                  | <b>B</b> 3 | <b>B4</b>                             | <b>B</b> 5. | <b>B6</b>      | B7                                                                                                                                                                                                                                                                                                                                                                                                                                                                                                                                                                                                                                                                                                                                                                                                                                                                                                                                                                                                                                                                                                                                                                                                                                                                                                                                                                                                                                                                                                                                                                                                                                                                                                                                                                                                                                                                                                                                                                                                                                                                                                                                | B8 | В9 | <b>B10</b> |
| C1                                      | C2                   | <b>C</b> 3 | C4                                    | <b>C</b> 5  | 1-rest roots 1 | Single<br>Control of the Control of the | C8 | C9 | C10        |
| D)                                      | D2                   | D3         | -D4                                   | D5          | -D6            | D7                                                                                                                                                                                                                                                                                                                                                                                                                                                                                                                                                                                                                                                                                                                                                                                                                                                                                                                                                                                                                                                                                                                                                                                                                                                                                                                                                                                                                                                                                                                                                                                                                                                                                                                                                                                                                                                                                                                                                                                                                                                                                                                                | D8 | D9 | D10        |

### "The Cher Jacket"

Ladies Sizes 00 to 32